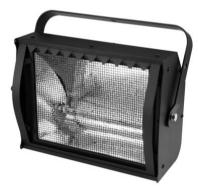

## Pro-Flood 1000A asym, R7s + Filter Frame

Asymmetrical floodlight for halogen pole burner with a maximum of 1000  $\ensuremath{\mathsf{W}}$ 

### Features:

Frame

- Solid metal version
- High-quality reflector
- Intelligent heat-release
- Symmetrical and asymmetrical version
- For R-7-s pole-burner
- The device is cooled by passive convection cooling
- Control via plug and play
- With a beam angle of  $70^\circ$
- Silent operation
- For application areas such as: Band/rehearsal room; theater; concerts/FoH's; Stage

Pro-Flood 1000A asym, R7s + Filter

Asymmetrical floodlight for halogen pole burner with a

- Package contents
- 1 x spotlight, 1 x filter frame, 1 x grid, 1 x user manual