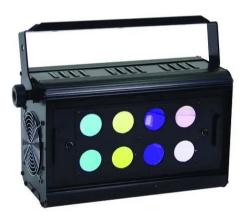

#### Features:

- 4 channels with 8 lenses
- Ideal for bands or solo entertainers
- Extremely compact housing in a beautiful design
- Extremely high light output
- With dichroic color filters in red, yellow, blue and green for brilliant colors
- Built-in ventilation-fans for permanent use
- For eight ENH 120 V/250 W GY-5,3 lamps
- Mounting bracket for installations on a stand or a crossbeam included
- Power supply of the ventilation-fans via IEC-cable included in the delivery
- Power supply of the lamps via 6-pin industrial plug
- Recommended controllers: EUROLITE LCD-4 MP/S