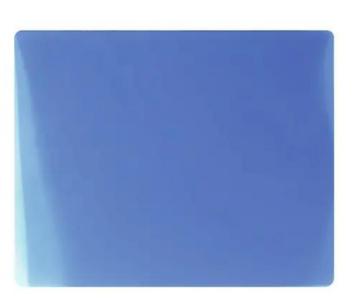

## EUROLITE Flood glass filter, light blue, 165x132mm

Glass color filter

Art. No.: 41906660 GTIN: 4026397153712

## The article is no longer in our assortment.

| Features:                 |                                   | Logistic<br>EAN / GTIN: 4026397153712<br>Weight: 0,16 kg |
|---------------------------|-----------------------------------|----------------------------------------------------------|
| Technical specifications: |                                   |                                                          |
| Material:                 | Dichroitic glass, 3 mm            | Length: 0.17 m<br>Width: 0.14 m                          |
| Color:                    | Light blue; light blue            | Heigth: 0.00 m                                           |
| Dimensions:               | Length: 16,5 cm<br>Width: 13,2 cm |                                                          |
| Weight:                   | 0,15 kg                           |                                                          |