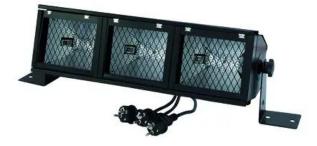

### EUROLITE Floodlights 3 x R7s with filter frame

PRO floodlight

Art. No.: 4190630A GTIN: 4026397187670

#### Features:

- Elaborate workmanship
- Rugged housing
- High-quality reflector
- Intelligent heat-release
- For stages etc.
- For R-7-s pole-burner
- With protective grille

#### **Technical specifications:**

| 230 V AC, 50 Hz                              |
|----------------------------------------------|
| 1500 W                                       |
| Width: 53,5 cm                               |
| Depth: 15,5 cm                               |
| Height: 16 cm                                |
| 4,30 kg                                      |
| 535 x 160 x 155 mm                           |
|                                              |
| Not designed for household room illumination |
| Show effect lighting                         |
|                                              |