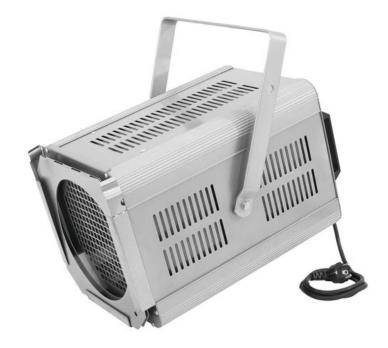

# **EUROLITE Theatre Spot 2000, Fresnel silver grey**

Theater spot 2000 - meets all expectations

Art. No.: 41901052 GTIN: 4026397277111

### Features:

- Professional theater spot with frame for color filter and protective mesh
- Impressive output of light
- Focusable from 10° to 40°
- Fresnel lens for normal illumination (light beam is of irregular brightness)