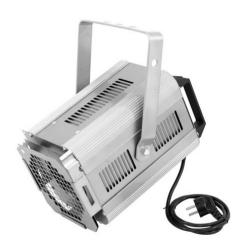

# Theatre Spot 300/500, Fresnel silver grey

Theater spot 300/500 for use at close range

Art. No.: 41900522 GTIN: 4026397287462

#### Features:

- Professional theater spot with frame for color filter and protective mesh
- High light output
- Focusable from 10° to 40°
- Fresnel lens for normal illumination (light beam is of irregular brightness)

Package contents

1 x spotlight, 1 x filter frame, 1 x user manual