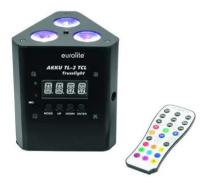

### **AKKU TL-3 TCL Trusslight**

Spotlight with 3 x 3 W 3in1 LED (RGB) for lighting within trussing

Art. No.: 41700500

## **AKKU TL-3 TCL Trusslight**

Spotlight with 3 x 3 W 3in1 LED (RGB) for lighting within trussing

#### Features:

- Compact and bright, making it perfect for truss installation
- Cordless, flexible and versatile
- Equipped with 3 x 3 W TCL LED in red, green and blue
- Operation via mains connection or built-in rechargeable lithium-ion battery with up to 6.5 hours operating time
- Integrated automatic charging of the battery with indicator
- Controllable via EUROLITE IR-7 remote control; included in the delivery
- DMX-controlled operation or stand-alone operation with Master/Slave function
- 3, 5 or 8 DMX channels selectable
- Functions: static colors, stepless RGB color mixture, internal programs, dimmer, strobe effect with variable speed, sound-control, Master/Slave operation
- Dimmer speed (step response) adjustable
- Adjustable microphone sensitivity
- Addressing via control panel with 4-digit LED display
- Ideal for booth construction, stages and any kind of truss