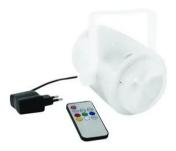

### **AKKU BEL-15 Beam tc**

Handy battery-powered beam effect with up to 5 beams, transparent housing

**Art. No.: 41700300** GTIN: 4026397561654

#### Features:

- Powerful battery-powered beam effect in a pocket housing
- 5 powerful LEDs 3 W high-power R/G/B/W/A
- Color change adjustable; color fade adjustable
- Multi beam effect; strobe effect
- The device is cooled by passive convection cooling
- Control via stand-alone; IR remote control; sound to light via microphone
- With mounting bracket
- Cordless, flexible and versatile
- Battery operation up to 4h
  Package contents
- 1 x device, 1 x external mains adapter, 1 x remote control, 1 x user manual