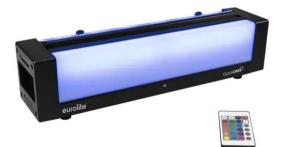

## AKKU Bar-6 Glow QCL Flex QuickDMX

Tiltable battery-powered LED bar and mood light with 4in1 LEDs and QuickDMX

# AKKU Bar-6 Glow QCL Flex QuickDMX

Tiltable battery-powered LED bar and mood light with 4in1 LEDs and QuickDMX

#### Features:

- 100° tiltable bar with 6 high-power 8 W RGBW LEDs (4in1) and removable frost filter
- Mood light with milky front screen provides a pleasantly soft light with 30 SMD RGBW LEDs (4in1)
- Integrated QuickDMX transceiver for wireless DMX control
- Battery operation up to 13h depending on program used
- 30 powerful LEDs 0,25 W SMD 5050 4in1 QCL RGBW (homogenous color mix)
- 6 powerful LEDs 8 W high-power 4in1 QCL RGBW (homogenous color mix)
- Color blend stepless; color change adjustable; color fade adjustable; Dimmer electronic; Dimmer speed (step response) adjustable
- Strobe effect
- Integrated show programs
- Direct color selection for 30 preset colors