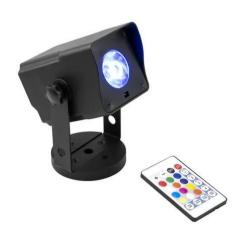

### AKKU Dot 1 RGB/WW QuickDMX bk

Battery-powered pinspot with magnetic base, 15 W 4in1 LED, QuickDMX, frost filter and IR remote control

**Art. No.: 41700060** GTIN: 4026397680928

#### AKKU Dot 1 RGB/WW QuickDMX bk

Battery-powered pinspot with magnetic base, 15 W 4in1 LED, QuickDMX, frost filter and IR remote control

**Art. No.: 41700060** GTIN: 4026397680928

#### Features:

- Integrated QuickDMX transceiver for wireless DMX control
- Magnetic base affixes to metal surfaces
- Additional frost filter provides a wide, soft and homogeneous light
- Cordless, flexible and versatile
- Battery operation up to 18h depending on program used
- Integrated automatic charging of the battery and status indicator
- 1 powerful LED 15 W high-power 4in1 QCL RGB/WW (homogenous color mix)
- Color blend stepless; color change adjustable; color fade adjustable; Dimmer electronic; white balance adjustable; Dimmer speed (step response) adjustable
- Strobe effect
- 36 integrated show programs
- Direct color selection for 15 preset colors
- The device is cooled by passive convection cooling
- Control via IR remote control; stand-alone; sound to light via microphone; QuickDMX; master/slave function; DMX
- Flicker-free