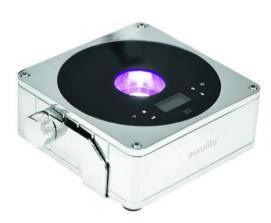

## **AKKU IP Flat Light 1 cr**

Flat IP65 spotlight in chrome with 1 x 15 W 4in1 QCL RGBW LED, QuickDMX transceiver

**Art. No.: 41700050** GTIN: 4026397610284

List price: 296.31 € incl. 19% VAT.

### **AKKU IP Flat Light 1 cr**

Flat IP65 spotlight in chrome with 1 x 15 W 4in1 QCL RGBW LED, QuickDMX transceiver

**Art. No.: 41700050** GTIN: 4026397610284

#### Features:

- Integrated QuickDMX transceiver for wireless DMX control
- Chrome housing
- Battery operation up to 18h depending on program used
- 1 powerful LED 15 W high-power 4in1 QCL RGBW (homogenous color mix)
- Strobe effect
- The device is cooled by passive convection cooling
- Control via stand-alone; QuickDMX; IR remote control; DMX
- Flicker-free
- With a beam angle of 8°
- With mounting bracket
- OLED display
- Suitable for outdoor use IP65
- For application areas such as: Small rental; wedding/gala/events; mobile djs / entertainer; video and photography
- Dimmer speed (step response) adjustable; Dimmer electronic; color blend stepless; color change adjustable; colors preset
- Silent operation