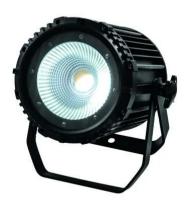

## LED SFR-100 COB CW/WW 100W Floor

Silent LED spotlight with 100 W COB LED in cold white and warm white

**Art. No.: 41607600** GTIN: 4026397566116

# LED SFR-100 COB CW/WW 100W Floor

Silent LED spotlight with 100 W COB LED in cold white and warm white

**Art. No.: 41607600** GTIN: 4026397566116

#### Features:

- Stepless color blend
- Electronic dimmer (0-100%)
- Dimmer speed (step response) adjustable
- Mains input and output for power linking up to 8 units
- 1 powerful LED 100 W COB (chip-on-board) 2in1 BCL CW/WW (homogenous color mix)
- Strobe effect
- The device is cooled by passive convection cooling
- Control via DMX
- Preprogrammed in Light'J; LED PC-Control 512; Light Captain
- Flicker-free
- With a beam angle of 35°
- Variable color temperature 2900 K 6000 K
- With double bracket
- Silent operation