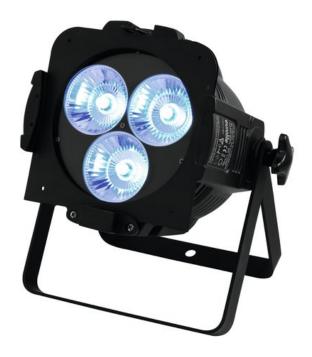

### **EUROLITE LED ML-56 COB RGBW 3x30W NSP Floor black**

PRO COB spot with 4in1 LEDs

Art. No.: 41607340

GTIN: 4026397539998

#### Features:

- Equipped with three 30 W LEDs with RGBW colors
- HSV, 4, 6 or 10 DMX channels selectable
- Functions: static colors, RGBW color mixture, automatic color change, internal programs and user defined auto programs, user defined color presets, dimmer and strobe settings, power limitation
- Adjustable white balance
- Dimmer speed (step response) adjustable
- DMX-controlled operation or stand-alone operation with Master/Slave function
- Color presets can be called up via DMX controller
- Strobe effect with adjustable speed
- Beam angle approximately 10°
- Sound-control via built-in microphone
- Comfortable addressing and setting via Control Board with LED display and four operating buttons
- Ideal as floor spot via additional bracket
- Locking possibility at the brackets
- Optional color filter frame and barndoors available
- Ready for connection with power cord and safety plug
- Switch-mode power supply for operation between 100 and 240 Volts
- Available in silver or in black
- Preprogrammed in Light'J
- Flicker-free

## **Technical specifications:**

| <u> </u>                |                                              |
|-------------------------|----------------------------------------------|
| Power supply:           | 100-240 V AC, 50/60 Hz                       |
| Preprogrammed in:       | Light´J                                      |
| Projection:             | Flicker-free                                 |
| Dimensions:             | Width: 29 cm                                 |
|                         | Depth: 32 cm                                 |
|                         | Height: 25,5 cm                              |
| Power consumption:      | 90 W                                         |
| DMX channels:           | HSV/4/6/10                                   |
| DMX connection:         | 3-pin XLR                                    |
| Sound-control:          | via built-in microphone                      |
| Flash-rate:             | 17 Hz                                        |
| LED number:             | 3                                            |
| LED type:               | Array Cluster 30 W, RGBW                     |
| Beam angle:             | 10°                                          |
| Dimensions (L x W x H): | 255 x 290 x 320 mm                           |
| Weight:                 | 3.5 kg                                       |
| Legal specifications    |                                              |
| Special product:        | Not designed for household room illumination |
| Intended use:           | Show effect lighting                         |
|                         |                                              |