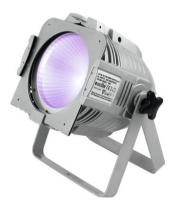

## LED ML-56 COB RGBAW 100W Floor sil

ML spot with 100 W COB LED and RGBAW color mixing

### Features:

- Equipped with a 100 W LED with RGBAW colors
- HSV, 5, 7, 8 or 11 DMX channels selectable
- Functions: static colors, RGBAW color mixture, automatic color change, internal programs and user defined auto programs, user defined color presets, dimmer and strobe settings, power limitation
- Adjustable white balance
- Dimmer speed (step response) adjustable
- DMX-controlled operation or stand-alone operation with Master/Slave function
- Color presets can be called up via DMX controller
- Strobe effect with adjustable speed
- Beam angle approximately 39°
- Comfortable addressing and setting via Control Board with LED display and four operating buttons
- Ideal as floor spot via additional bracket
- Locking possibility at the brackets
- With color filter frame