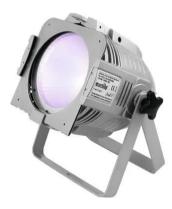

## LED ML-56 COB RGB 100W Floor sil

ML spot with 100 W COB LED and RGB color mixing

### Features:

- Equipped with one COB 100 W LED in RGB colors
- Stepless color blend, color change, preset colors, dimmer and strobe effect
- Adjustable white balance
- Dimmer speed (step response) adjustable
- Stand-alone, master/slave and DMX mode
- Color presets can be called up via DMX controller
- Strobe effect with adjustable speed
- 40° beam angle
- Control panel with LED display for easy configuration
- Additional bracket for floor use
- 2 swivel mounting brackets
- With color filter frame
- Optional barndoors available
- Ideal for theatres, large stages as pre-stage spot and mobile use
- Various versions available
- Strobe effect