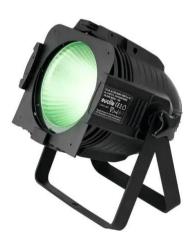

# LED ML-56 COB RGBAW 100W Floor bk

ML spot with 100 W COB LED and RGBAW color mixing

Art. No.: 41607310 GTIN: 4026397529623

# LED ML-56 COB RGBAW 100W Floor bk

ML spot with 100 W COB LED and RGBAW color mixing

**Art. No.: 41607310** GTIN: 4026397529623

#### Features:

- Stepless color blend, color change, preset colors, dimmer and strobe effect
- Adjustable white balance
- Dimmer speed (step response) adjustable
- Color presets can be called up via DMX controller
- Strobe effect with adjustable speed
- With color filter frame
- 1 powerful LED 100 W COB (chip-on-board) 5in1 PCL RGBWA (homogenous color mix)
- Strobe effect
- The device is cooled by cooling fan
- Control via DMX; sound to light via microphone
- Preprogrammed in Light'J; LED PC-Control 512; EASY SHOW 1;
  LED EASY OPERATOR DELUXE; Light Captain
- Flicker-free
- With a beam angle of 39°
- With double bracket