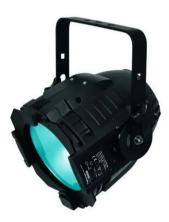

## LED ML-56 COB RGB 100W bk

PRO COB spotlight as DMX model

#### Art. No.: 41607300

GTIN: 4026397455786

### Features:

- Equipped with a 100 W COB LED
- Functions: static colors, RGB color mixture, internal programs, dimmer and strobe settings via DMX, Master/Slave
- Dimmer speed (step response) adjustable
- Operable in stand-alone mode or via DMX
- 3 or 5 DMX channels selectable for numerous applications
- Beam angle approximately 60°
- Sound-control via built-in microphone
- Adjustable microphone sensitivity via LCD display
- Comfortable addressing and setting via Control Board with LCD display and four operating buttons
- Locking possibility at the mounting bracket
- With color filter frame
- Optional barndoors available
- Ready for connection with power cord and safety plug
- Available in silver or in black
- Preprogrammed in Light'J; LED PC-Control 512
- For further information about this product, please refer to the Data Sheet under "Downloads"