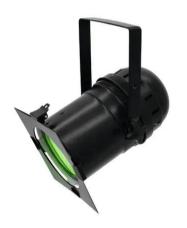

### LED PAR-56 COB RGB 60W bk

PRO spotlight as DMX model with COB LED

## LED PAR-56 COB RGB 60W bk

PRO spotlight as DMX model with COB LED

#### Features:

- Equipped with a high-power RGB 60 W COB LED
- Stepless color blend, color change, dimmer and strobe effect
- Dimmer speed (step response) adjustable
- Stand-alone or DMX mode
- Control panel with LC display for easy configuration
- Locking possibility at the mounting bracket
- With color filter frame
- Various versions available
- 1 powerful LED 60 W COB (chip-on-board) 3in1 TCL RGB (homogenous color mix)
- Strobe effect
- Control via DMX; sound to light via microphone
- Preprogrammed in Light'J; EASY SHOW 1; LED EASY OPERATOR 4x4; LED EASY OPERATOR 4x6; LED EASY OPERATOR DELUXE; Light Captain
- With a beam angle of 30°