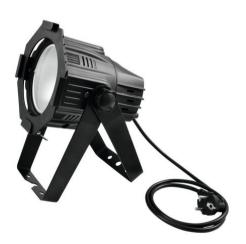

### LED ML-30 COB RGB 30W Floor bk

LED spot in Multi Lens design

## LED ML-30 COB RGB 30W Floor bk

LED spot in Multi Lens design

#### Features:

- Equipped with one powerful 30 W COB LED with RGB colors
- 3 or 5 DMX channels selectable
- Functions: stepless RGB color mixture, solid colors, built-in programs, dimmer, strobe effect, Master/Slave operation
- Operable in stand-alone mode or via DMX
- Adjustable microphone sensitivity via Control Board
- Easy installation
- With color filter frame
- Ideal as floor spot via additional bracket
- Locking possibility at the brackets
- Comfortable addressing and setting via Control Board with LED display and three operating buttons
- Ready for connection via power cord with safety plug
- Available in silver or black
- 1 powerful LED 30 W
- Control via DMX; Sound to light via Microphone
- Preprogrammed in Light'J; LED PC-Control 512