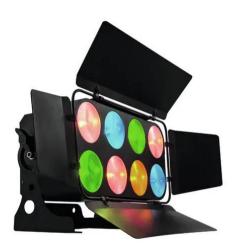

## LED PMC-8x30W COB RGB MFL

COB Performance Cluster with 25° beam angle

#### Art. No.: 41606450

GTIN: 4026397507805

### Features:

- Operable in stand-alone mode via control panel with LCD screen or in DMX mode
- Equipped with 8 x 30 W COB LEDs in the colors red, green and blue
- Each LED can be controlled individually
- Functions:Static colors, RGB color mixture, automatic color change, internal programs, dimmer and strobe settings via DMX, Master/Slave
- Dimmer speed (step response) controllable
- Adjustable white balance
- Comfortable addressing and setting via control panel with LC display and four operating buttons
- Ideal as floor spot via base for standing installation
- Locking possibility at the mounting bracket
- With barn doors
- Neutrik powerCON terminals for power linking up to 8 units
- 8 powerful LEDs 30 W COB (chip-on-board) 3in1 TCL RGB (homogenous color mix)
- Strobe effect