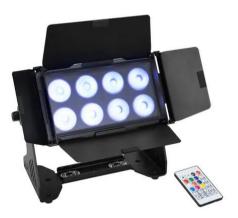

## Multiflood IP 8x10W RGBW Wash

Silent IP65 LED floodlight with RGBW color mixing, diffuser cover, barn doors and IR remote control

Art. No.: 41606250 GTIN: 4026397724196

## Multiflood IP 8x10W RGBW Wash

Silent IP65 LED floodlight with RGBW color mixing, diffuser cover, barn doors and IR remote control

#### Art. No.: 41606250

GTIN: 4026397724196

#### Features:

- Silent operation
- Control via stand-alone; DMX; master/slave function; IR remote control; RDM
- Additional frost filter provides a wide, soft and homogeneous light
- 4 barn doors to avoid blinding the audience and for protection during transport
- 8 powerful LEDs 10 W high-power 4in1 QCL RGBW (homogenous color mix)
- 36 integrated show programs
- Color blend stepless; color change adjustable; color fade adjustable; Dimmer electronic; Dimmer speed (step response) with adjustable response; white balance
- Strobe effect
- 3 buttons on the remote control for saving your own settings
- With a beam angle of 10°
- With mounting bracket; with omega bracket
- OLED display
- Flicker-free