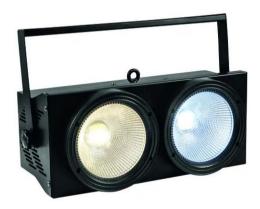

# Audience Blinder 2x100W LED COB CW/WW

Audience blinder, wide beam, warm/cold white

Art. No.: 41606122 GTIN: 4026397622096

List price: 451.01 € incl. 19% VAT.

# Audience Blinder 2x100W LED COB CW/WW

Audience blinder, wide beam, warm/cold white

Art. No.: 41606122 GTIN: 4026397622096

#### Features:

- Energy-saving, durable and environmentally friendly
- 2 powerful LEDs 100 W COB (chip-on-board) 2in1 BCL CW/WW (homogenous color mix)
- Variable color temperature 3200 K 6400 K
- Strobe effect
- 3 integrated show programs
- The device is cooled by cooling fan
- Control via DMX; sound to light via microphone; master/slave function; stand-alone
- Flicker-free
- With mounting bracket
- 4 digit 7-segment LED display
- For application areas such as: Mobile use; stage; rental
- Preprogrammed in Light'J; Light Captain; Colorchief
- Mains input and output for power linking up to 8 units
- Application possibility: Suspended; on stand Package contents