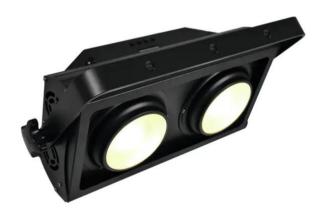

## Audience Blinder 2x100W LED COB 3200K

Audience blinder, wide beam 2 x 100 W COB LED (warm white)

## Audience Blinder 2x100W LED COB 3200K

Audience blinder, wide beam 2 x 100 W COB LED (warm white)

Art. No.: 41606120 GTIN: 4026397455243

#### Features:

- 3200 K color temperature
- 1, 2 or 4 DMX channels selectable for various applications
- Each LED can be controlled individually
- Functions: strobe effect with variable speed, dimmer, Master/Slave
- Different dimmer curves and dimmer speed adjustable
- DMX-controlled operation or stand-alone operation with Master/Slave function
- For use on stages, catwalks and crossbeam systems
- Comfortable addressing and setting via control panel with LC display and four operating buttons
- Locking possibility at the mounting bracket
- Power connection via Neutrik PowerCon jack and included power cable
- Feed-through output allows to power another device
- After every 8 device the fixtures must have a renewed connection with the power mains