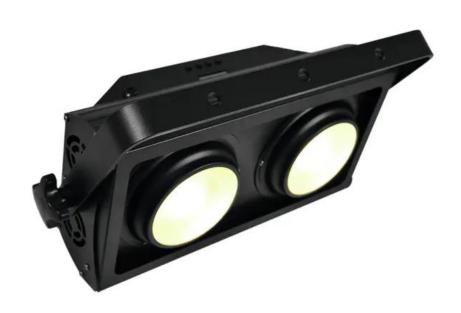

# **EUROLITE Audience Blinder 2x100W LED COB 3200K**

Audience blinder, wide beam 2 x 100 W COB LED (warm white)

Art. No.: 41606120 GTIN: 4026397455243

#### Features:

- 3200 K color temperature
- 1, 2 or 4 DMX channels selectable for various applications
- Each LED can be controlled individually
- Functions: strobe effect with variable speed, dimmer, Master/Slave
- Different dimmer curves and dimmer speed adjustable
- DMX-controlled operation or stand-alone operation with Master/Slave function
- For use on stages, catwalks and crossbeam systems
- Comfortable addressing and setting via control panel with LC display and four operating buttons
- Locking possibility at the mounting bracket
- Power connection via Neutrik PowerCon jack and included power cable
- Feed-through output allows to power another device
- After every 8 device the fixtures must have a renewed connection with the power mains
- DMX control via every standard DMX controller
- 2 powerful LEDs 100 W COB (chip-on-board) warm white (WW)
- Dimmer
- Strobe effect
- Control via DMX
- Preprogrammed in Light'J; LED PC-Control 512; Light Captain
- With a beam angle of 60°