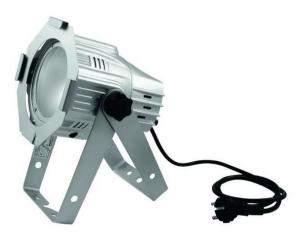

### LED ML-30 COB 5600K 30W 60° floor sil

Compact spotlight in Multi Lens design

## LED ML-30 COB 5600K 30W 60° floor sil

Compact spotlight in Multi Lens design

### Features:

- Equipped with one powerful 30 W COB LED
- 5600 K color temperature
- LED intensity adjustable via brightness control on the rear panel
- Beam angle approximately 60°
- Easy installation
- Ideal as floor spot via additional bracket
- Locking possibility at the brackets
- Available in silver or black
- Ready for connection via power cord with safety plug