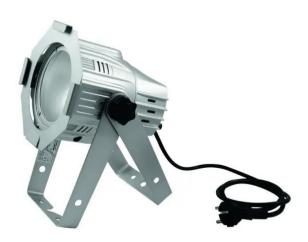

# LED ML-30 COB 3200K 30W 60° Floor sil

Compact spotlight in Multi Lens design

**Art. No.: 41603825** GTIN: 4026397451146

#### Features:

- Equipped with one powerful 30 W COB LED
- 3200 K color temperature
- LED intensity adjustable via brightness control on the rear panel
- Beam angle approximately 60°
- Easy installation
- Ideal as floor spot via additional bracket
- Locking possibility at the brackets
- Available in silver or black
- Ready for connection via power cord with safety plug
- 1 powerful LED 30 W
- Control via stand-alone