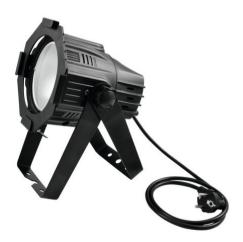

# LED ML-30 COB 5600K 30W 60° floor bk

Compact spotlight in Multi Lens design

Art. No.: 41603820 GTIN: 4026397451184

#### Features:

- Equipped with one powerful 30 W COB LED
- 5600 K color temperature
- LED intensity adjustable via brightness control on the rear panel
- Beam angle approximately 60°
- Easy installation
- Ideal as floor spot via additional bracket
- Locking possibility at the brackets
- Available in silver or black
- Ready for connection via power cord with safety plug
- 1 powerful LED 30 W
- Control via stand-alone
- With a beam angle of 60°