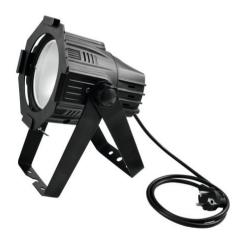

### LED ML-30 COB 3200K 30W 60° floor bk

Compact spotlight in Multi Lens design

## LED ML-30 COB 3200K 30W 60° floor bk

Compact spotlight in Multi Lens design

#### Features:

- Equipped with one powerful 30 W COB LED
- 3200 K color temperature
- LED intensity adjustable via brightness control on the rear panel
- Beam angle approximately 60°
- Easy installation
- Ideal as floor spot via additional bracket
- Locking possibility at the brackets
- Available in silver or black
- Ready for connection via power cord with safety plug
- 1 powerful LED 30 W COB (chip-on-board) warm white (WW)
- Control via stand-alone
- With a beam angle of 60°