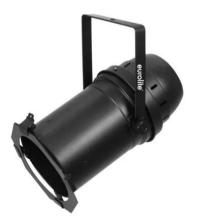

### LED PAR-64 COB RGBW 120W Zoom bk

PAR spot with 120 W RGBW LED and manual zoom

## LED PAR-64 COB RGBW 120W Zoom bk

PAR spot with 120 W RGBW LED and manual zoom

### Features:

- 1 powerful LED 120 W COB (chip-on-board) 4in1 QCL RGBW (homogenous color mix)
- Color blend stepless; dimmer curves with adjustable response; pulse-width modulation variable
- 3 integrated show programs
- The device is cooled by temperature-controlled fan
- Control via stand-alone; DMX; sound to light via microphone; master/slave function
- Preprogrammed in LED PC-Control 512; EASY SHOW 1; LED EASY OPERATOR 4x4; LED EASY OPERATOR 4x6; LED EASY OPERATOR DELUXE; Light'J; Light Captain; EASY SHOW 2; EASY SHOW 3
- Flicker-free
- With a beam angle of 11° 48°
- With mounting bracket
- Mains input and output for power linking up to 8 units
- For application areas such as: Stage