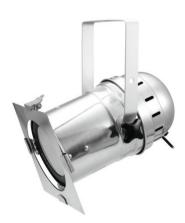

### **LED PAR-56 COB 5600K 100W sil**

LED spot with powerful white 100 W COB LED

Art. No.: 41603545 GTIN: 4026397454864

#### Features:

- Functions: dimmer, strobe effect, Master/Slave operation
- Operable in stand-alone mode or via DMX
- 1 or 3 DMX channels selectable for numerous applications
- Eight different dimmer curves possible
- Comfortable addressing and setting via Control Board with LC display and four operating buttons
- Mounting bracket for installations on a stand or a crossbeam
- Locking possibility at the mounting bracket
- With color filter frame
- Optional barndoors available
- Ideal for theatres, large stages as pre-stage spot and mobile use
- Ready for connection via power cord with safety plug
- Available in silver or in black
- Control via DMX
- Preprogrammed in Light'J; LED PC-Control 512
- With a beam angle of 28°