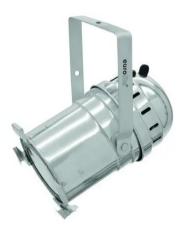

### LED PAR-56 COB 5600K 50W sil

PAR-56 LED spot with powerful white 50 W COB LED

## LED PAR-56 COB 5600K 50W sil

PAR-56 LED spot with powerful white 50 W COB LED

#### Features:

- Radiates a strong, cold white light
- Locking possibility at the mounting bracket
- For illuminating e.g. mirror balls, entrance or counter areas or as basic illumination
- Perfect in public places, main halls, stages, lounges, and even in living rooms
- Advantages of LED technology: long life, low power consumption, minimal heat emission, defacto maintenance free with brilliant light radiation
- Available in silver or in black