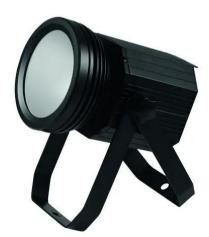

# LED PML-80 COB RGB 80W Spot/Wash

Spotlight with 80 W COB LED (RGB), beam angle 16°/36° (lens)

**Art. No.: 41602595** GTIN: 4026397572599

List price: 296.31 € incl. 19% VAT.

## LED PML-80 COB RGB 80W Spot/Wash

Spotlight with 80 W COB LED (RGB), beam angle 16°/36° (lens)

**Art. No.: 41602595** GTIN: 4026397572599

#### Features:

- Interchangeable front lens for 16° or 36° beam angle
- In color change operation suitable for continuous use
- Compact design
- 1 powerful LED 80 W COB (chip-on-board) 3in1 TCL RGB (homogenous color mix)
- Strobe effect
- The device is cooled by passive convection cooling
- Control via DMX; sound to light via microphone
- Flicker-free
- With a beam angle of 16°
- With double bracket
- 4 digit 7-segment LED display
- Color blend stepless; color change adjustable; colors preset;
  Dimmer electronic; Dimmer speed (step response) adjustable
- Silent operation
- Mains input and output for power linking up to 8 units