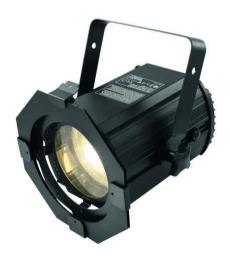

### **LED THA-50F Theatre-Spot**

Fresnel spotlight (fresnel lens), 50 W warm white LED, extremely quiet, DMX

Art. No.: 41602100 GTIN: 4026397457827

#### **LED THA-50F Theatre-Spot**

Fresnel spotlight (fresnel lens), 50 W warm white LED, extremely quiet, DMX

**Art. No.: 41602100** GTIN: 4026397457827

#### Features:

- Light impression of a conventional 500 W lamp
- Compact design
- 1 powerful LED 50 W COB (chip-on-board) warm white (WW)
- Dimmer electronic; dimmer curves with adjustable response
- Strobe effect
- The device is cooled by temperature-controlled fan
- Control via DMX
- With a beam angle of 7° 42°
- With mounting bracket
- Preprogrammed in Light´J; Light Captain Package contents
- 1 x filter frame