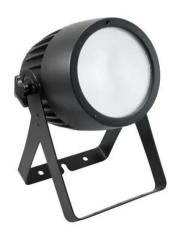

### **LED Theatre COB 200 WW/CW**

LED theatre spot with 2in1 BCL CW/WW W COB (chip-on-board) LED

Art. No.: 41602034 GTIN: 4026397686548

List price: 427.21 € incl. 19% VAT.

### **LED Theatre COB 200 WW/CW**

LED theatre spot with 2in1 BCL CW/WW W COB (chip-on-board) LED

**Art. No.: 41602034** GTIN: 4026397686548