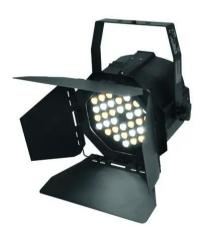

### LED Theatre 36x3W CW/WW

LED spot with barn doors and 36 x 3 W LED (cold white/warm white)

**Art. No.: 41602000** GTIN: 4026397429145

#### LED Theatre 36x3W CW/WW

LED spot with barn doors and 36 x 3 W LED (cold white/warm white)

**Art. No.: 41602000** GTIN: 4026397429145

#### Features:

- Impressive light output
- 17 preset color temperatures
- Strobe effect 0-20 Hz
- Electronic dimmer (0-100%)
- High-quality housing for high stability
- Mains input and output for power linking up to 8 units
- 36 powerful LEDs 3 W high-power CW/WW
- The device is cooled by cooling fan
- Control via DMX; master/slave function
- Preprogrammed in Light'J; LED PC-Control 512; Light Captain
- With a beam angle of 20°
- LCD display
- Very quiet working noise
- For application areas such as: Theater; mobile use; Trade fair and shop fitting
  - Package contents
- 1 x spotlight, 1 x user manual, 1 x power cord, 1 x filter frame