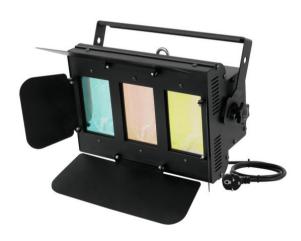

### **RGB FLOOD-1500 DMX MK2**

Flooded with light

**Art. No.: 41601051** GTIN: 4026397405316

#### Features:

- RGB floodlight with internal programs
- DMX512 control via regular DMX controller (occupies 4 channels)
- Controller connection and synchronisation via two 3-pin XLR plugs
- Comfortable addressing and setting via control panel with LC display and three operating buttons
- With integrated control for program selection, dimmer and speed adjustment
- Remote control via optional footswitch
- Sound controlled via built-in microphone
- Microphone sensitivity adjustable via rotary control
- Master/Slave operation
- High-quality housing for high stability
- Built-in ventilation fan for reliable continuous operation
- For 3 x 300W R7s poleburner lamps
- Ready for connection via IEC power cable included in the delivery