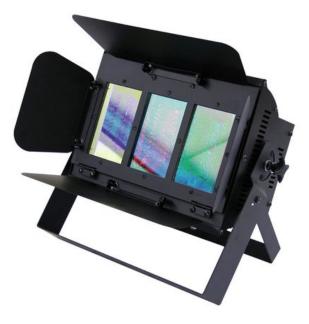

## **EUROLITE RGB FLOOD-1500 DMX**

Flooded with light

#### Features:

- 4 DMX channels
- RGB floodlight with internal programs
- Sound-controlled
- Sensitivity adjustable via rotary-control
- Master/Slave operation
- High-quality housing for high stability
- 3 x 300W R7s lamps
- Ideal for theatres, large stages and mobile use

### **Technical specifications:**

| Power supply:        | 230 V AC, 50 Hz                              |
|----------------------|----------------------------------------------|
| Power consumption:   | 1000,00 W                                    |
| Dimensions:          | Width: 35,5 cm                               |
|                      | Depth: 34 cm                                 |
|                      | Height: 18 cm                                |
| Dimensions:          | 180 x 355 x 340 mm                           |
| Weight:              | 6.6 kg                                       |
| Legal specifications |                                              |
| Special product:     | Not designed for household room illumination |
| Intended use:        | Show effect lighting                         |
|                      |                                              |