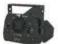

### **EUROLITE HPS-1500 DMX RGB**

The versatile theater spotlight

#### Features:

- DMX-controlled spot
- RGB color mixing
- 3 x 500W lamps (exclusive)
- High-quality housing for high stability
- Barndoors included in the delivery
- Ideal for theatres, large stages and mobile use

#### **Technical specifications:**

| Power supply:        | 230 V AC, 50 Hz                              |
|----------------------|----------------------------------------------|
| Power consumption:   | 1500,00 W                                    |
| DMX channels:        | 3                                            |
| Dimensions:          | Width: 32 cm                                 |
|                      | Depth: 33 cm                                 |
|                      | Height: 38,5 cm                              |
| Dimensions:          | 385 x 320 x 330 mm                           |
| Weight:              | 6 kg                                         |
| Legal specifications |                                              |
| Special product:     | Not designed for household room illumination |
| Intended use:        | Show effect lighting                         |
|                      |                                              |