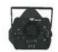

### **EUROLITE HPS-1500 DMX RGB**

The versatile theater spotlight

#### Features:

- DMX-controlled spot
- RGB color mixing
- 3 x 500W lamps (exclusive)
- High-quality housing for high stability
- Barndoors included in the delivery
- Ideal for theatres, large stages and mobile use

#### **Technical specifications:**

| Power supply:        | 230 V AC, 50 Hz                              |
|----------------------|----------------------------------------------|
| Power consumption:   | 1500,00 W                                    |
| DMX channels:        | 3                                            |
| Dimensions:          | Width: 32 cm                                 |
|                      | Depth: 33 cm                                 |
|                      | Height: 38,5 cm                              |
| Dimensions:          | 385 x 320 x 330 mm                           |
| Weight:              | 6 kg                                         |
| Legal specifications |                                              |
| Special product:     | Not designed for household room illumination |
| Intended use:        | Show effect lighting                         |
|                      |                                              |