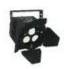

### **EUROLITE HPS-1500 DMX RGB**

The versatile theater spotlight

#### Features:

- DMX-controlled spot
- RGB color mixing
- 3 x 500W lamps (exclusive)
- High-quality housing for high stability
- Barndoors included in the delivery
- Ideal for theatres, large stages and mobile use

#### **Technical specifications:**

| Power supply:        | 230 V AC, 50 Hz                              |
|----------------------|----------------------------------------------|
| Power consumption:   | 1500,00 W                                    |
| DMX channels:        | 3                                            |
| Dimensions:          | Width: 32 cm                                 |
|                      | Depth: 33 cm                                 |
|                      | Height: 38,5 cm                              |
| Dimensions:          | 385 x 320 x 330 mm                           |
| Weight:              | 6 kg                                         |
| Legal specifications |                                              |
| Special product:     | Not designed for household room illumination |
| Intended use:        | Show effect lighting                         |
|                      |                                              |