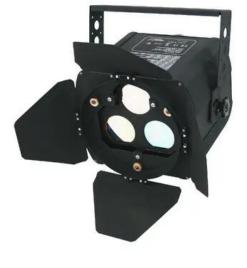

### **EUROLITE HPS-1500 DMX RGB**

The versatile theater spotlight

#### Features:

- DMX-controlled spot
- RGB color mixing
- 3 x 500W lamps (exclusive)
- High-quality housing for high stability
- Barndoors included in the delivery
- Ideal for theatres, large stages and mobile use