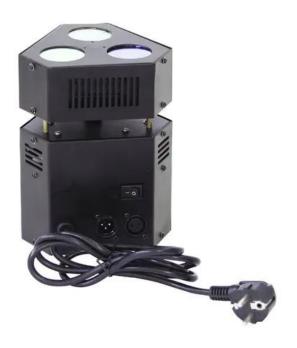

# **EUROLITE RGB TL-150 DMX**

3-point truss light

Art. No.: 41601010

GTIN: 4026397186697

#### Features:

- As integrated lighting fixture in 3-Point trussing systems (only QUICK-LOCK QTTR)
- Gives every stage the right atmosphere
- 3 DMX channels
- High-quality housing for high stability
- For 3 x 50 W lamps

### **Technical specifications:**

| Power supply:           | 230 V AC, 50 Hz                              |
|-------------------------|----------------------------------------------|
| Power consumption:      | 150,00 W                                     |
| DMX channels:           | 3                                            |
| Dimensions:             | Width: 13,5 cm                               |
|                         | Depth: 10,5 cm                               |
|                         | Height: 19,5 cm                              |
| Dimensions (L x W x H): | 195 x 135 x 105 mm                           |
| Weight:                 | 2 kg                                         |
| Legal specifications    |                                              |
| Special product:        | Not designed for household room illumination |
| Intended use:           | Show effect lighting                         |