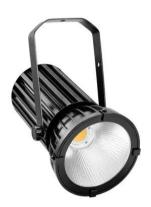

## **LED CSL-100 Spotlight black**

High-power 100 W spotlight with neutral white light

Art. No.: 41600498 GTIN: 4026397717518

List price: 117.81 € incl. 19% VAT

#### Features:

- 1 powerful LED 100 W COB (chip-on-board) neutral white (NW)
- Silent operation
- Good color rendering index (CRI)
- With a beam angle of 20°
- With mounting bracket
- Control via plug and play
- For application areas such as: Trade fair and shop fitting; video and photography
- Application possibility: Suspended; on stand Package contents
- 1 x spotlight, 1 x holder, 1 x screw, 1 x nut