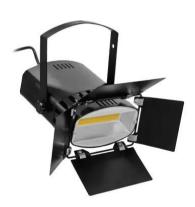

## **LED CSL-50 Spotlight black**

High power 50 W spotlight with neutral white light

**Art. No.: 41600492** GTIN: 4026397716252

List price: 106.98 € incl. 19% VAT.

# eurolite®

### **LED CSL-50 Spotlight black**

High power 50 W spotlight with neutral white light

**Art. No.: 41600492** GTIN: 4026397716252

#### Features:

- 1 powerful LED 70 W high-power neutral white (NW)
- Good color rendering index (CRI)
- With a beam angle of 50°
- The device is cooled by passive convection cooling
- With mounting bracket
- Control via plug and play
- For application areas such as: Trade fair and shop fitting; installation; restaurants, bars and hotels
- Silent operation
- Application possibility: Suspended; on stand; wall mounting Package contents
- 1 x spotlight, 1 x barndoor, 1 x user manual