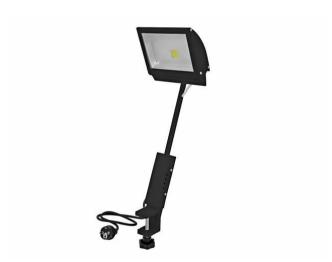

### LED KKL-50 Floodlight 4100K black

50 W LED floodlight with extension arm and screw terminal for fixation

Art. No.: 41600472 GTIN: 4026397603262

### LED KKL-50 Floodlight 4100K black

50 W LED floodlight with extension arm and screw terminal for fixation

**Art. No.: 41600472** GTIN: 4026397603262

#### Features:

- Unique design
- For tabletops with up to 40 mm strength
- 1 powerful LED 50 W COB (chip-on-board) neutral white (NW)
- The device is cooled by passive convection cooling
- Control via plug and play
- Easy installation
- With a beam angle of 75°
- Very high color rendering index (CRI)
- Various versions available
- Silent operation
- For application areas such as: Advertisement/Shop window; Trade fair and shop fitting
- Application possibility: Suspended; wall mounting Package contents
- 1 x spotlight, 1 x knurled screw, 1 x plate, 1 x user manual