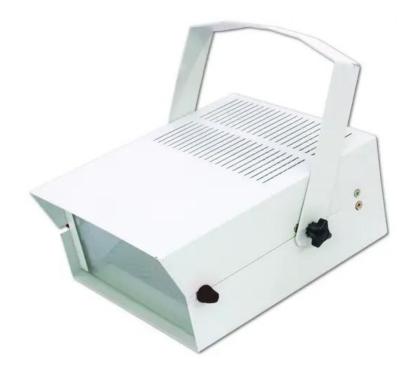

# **EUROLITE CSL-150 Indoor spot 150W white**

Timeless design!

Art. No.: 41600460

### Features:

- Manifold possibilities for adjusting and positioning
- For that special indoor lighting
- Various deco-possibilities
- High-quality workmanship
- Aluminum die-cast housing
- Ready for connection with power cable and safety-plug
- For bright 70 W or 150 W R7s discharge lamps