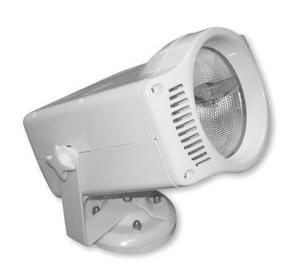

## **EUROLITE GSL-150 Indoor spot 150W black**

Elegant indoor spotlight

Art. No.: 41600454 GTIN: 4026397241860

#### Features:

- Manifold possibilities for adjusting and positioning
- For that special indoor lighting
- Various deco-possibilities
- High-quality workmanship
- Aluminum die-cast housing
- Ready for connection with power cable and safety-plug
- For bright 70 W or 150 W R7s discharge lamps
- Available in white, silver or black

### **Technical specifications:**

| Power supply:           | 230 V AC, 50 Hz    |
|-------------------------|--------------------|
| Power consumption:      | 200,00 W           |
| Dimensions:             | Width: 18 cm       |
|                         | Depth: 21,5 cm     |
|                         | Height: 22,5 cm    |
| Dimensions (L x W x H): | 215 x 180 x 225 mm |
| Weight:                 | 4.4 kg             |