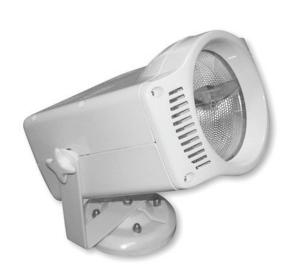

## **EUROLITE GSL-150 Indoor spot 150W silver**

Elegant indoor spotlight

Art. No.: 41600452 GTIN: 4026397241846

#### Features:

- Manifold possibilities for adjusting and positioning
- For that special indoor lighting
- Various deco-possibilities
- High-quality workmanship
- Aluminum die-cast housing
- Ready for connection with power cable and safety-plug
- For bright 70 W or 150 W R7s discharge lamps
- Available in white, silver or black

### **Technical specifications:**

| Power supply:           | 230 V AC, 50 Hz    |  |
|-------------------------|--------------------|--|
| Power consumption:      | 200,00 W           |  |
| Dimensions:             | Width: 18 cm       |  |
|                         | Depth: 21,5 cm     |  |
|                         | Height: 22,5 cm    |  |
| Dimensions (L x W x H): | 215 x 180 x 225 mm |  |
| Weight:                 | 4.4 kg             |  |
|                         |                    |  |