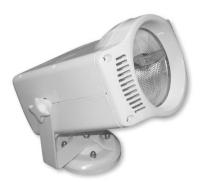

### **GSL-150 Indoor spot 150W white**

Elegant indoor spotlight

Art. No.: 41600450 GTIN: 4026397240894

#### Features:

- Manifold possibilities for adjusting and positioning
- For that special indoor lighting
- Various deco-possibilities
- High-quality workmanship
- Aluminum die-cast housing
- Ready for connection with power cable and safety-plug
- For bright 70 W or 150 W R7s discharge lamps
- Available in white, silver or black