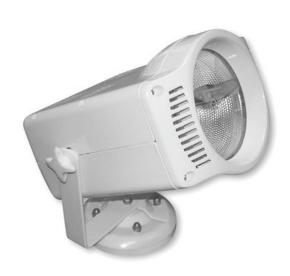

# **EUROLITE GSL-70 Indoor spot 70W black**

Elegant indoor spotlight

Art. No.: 41600444

GTIN: 4026397241822

### Features:

- Manifold possibilities for adjusting and positioning
- For that special indoor lighting
- Various deco-possibilities
- High-quality workmanship
- Aluminum die-cast housing
- Ready for connection with power cable and safety-plug
- For bright 70 W or 150 W R7s discharge lamps
- Available in white, silver or black

#### **Technical specifications:**

| Power supply:           | 230 V AC, 50 Hz    |
|-------------------------|--------------------|
| Power consumption:      | 90,00 W            |
| Dimensions:             | Width: 18 cm       |
|                         | Depth: 21,5 cm     |
|                         | Height: 22,5 cm    |
| Dimensions (L x W x H): | 215 x 180 x 225 mm |
| Weight:                 | 4.4 kg             |