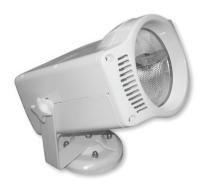

### **GSL-70 Indoor spot 70W silver**

Elegant indoor spotlight

Art. No.: 41600442 GTIN: 4026397241808

#### **GSL-70 Indoor spot 70W silver**

Elegant indoor spotlight

**Art. No.: 41600442** GTIN: 4026397241808

#### Features:

- Manifold possibilities for adjusting and positioning
- For that special indoor lighting
- Various deco-possibilities
- High-quality workmanship
- Aluminum die-cast housing
- Ready for connection with power cable and safety-plug
- For bright 70 W or 150 W R7s discharge lamps
- Available in white, silver or black