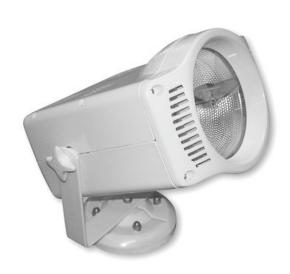

## **EUROLITE GSL-70 Indoor spot 70W silver**

Elegant indoor spotlight

Art. No.: 41600442

GTIN: 4026397241808

#### Features:

- Manifold possibilities for adjusting and positioning
- For that special indoor lighting
- Various deco-possibilities
- High-quality workmanship
- Aluminum die-cast housing
- Ready for connection with power cable and safety-plug
- For bright 70 W or 150 W R7s discharge lamps
- Available in white, silver or black

### **Technical specifications:**

| Power supply:           | 230 V AC, 50 Hz                                   |
|-------------------------|---------------------------------------------------|
| Power consumption:      | 90,00 W                                           |
| Dimensions:             | Width: 18 cm<br>Depth: 21,5 cm<br>Height: 22,5 cm |
| Dimensions (L x W x H): | 215 x 180 x 225 mm                                |
| Weight:                 | 4.4 kg                                            |