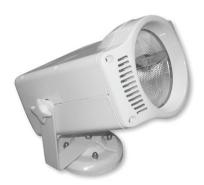

# eurolite®

#### **GSL-70 Indoor spot 70W white**

Elegant indoor spotlight

**Art. No.: 41600440** GTIN: 4026397240825

#### Features:

- Manifold possibilities for adjusting and positioning
- For that special indoor lighting
- Various deco-possibilities
- High-quality workmanship
- Aluminum die-cast housing
- Ready for connection with power cable and safety-plug
- For bright 70 W or 150 W R7s discharge lamps
- Available in white, silver or black